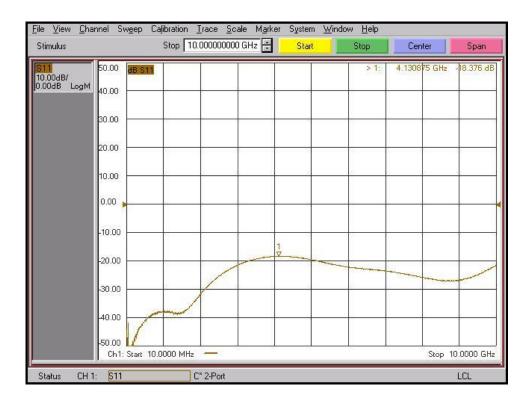

#### Measurement Data

#### Features

- Frequency range : DC to 10 GHz- VSWR : 1.30 : 1(Max) @ 10 GHz