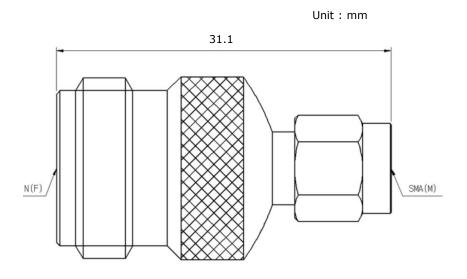

xcellent RF performance up to 10 GHz.



#### Features

- Frequency range : DC to 10 GHz- VSWR : 1.30 : 1(Max) @ 10 GHz

## Specification

| Scope      | Specification        | MFAD07F06MS1                      |
|------------|----------------------|-----------------------------------|
| Electrical | Impedance(Ohm)       | 50                                |
|            | Operation Freq.(GHz) | DC to 10 GHz                      |
|            | VSWR (Max)           | 1.30 : 1                          |
| Material   | Dielectric           | PTFE                              |
|            | Center Contact       | Beryllium copper with gold plated |
|            | Body                 | Brass with Nickel plated          |

<sup>\*</sup> RoHS Compliant



## Drawing

Part No.: MFAD07F06MS1



#### Measurement Data